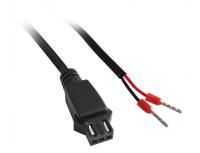

## Illumination cable, side A flying leads, side B SM 3 way female connector, 24V - 5m

Opto Engineering® provides various kinds of cables to match our offer of illuminators, optics, cameras and accessories.

## **CONNECTOR PINOUT**

| Pin | Function | Cable color |
|-----|----------|-------------|
| 1   | LED +    | Red         |
| 2   | -        | -           |
| 3   | LED -    | White       |
|     |          |             |