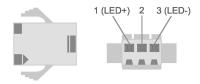

## **CONNECTOR PINOUT**

| Pin | Function | Cable color |
|-----|----------|-------------|
| 1   | LED +    | Red         |
| 2   | -        | -           |
| 3   | LED -    | White       |
|     |          |             |

Cable side